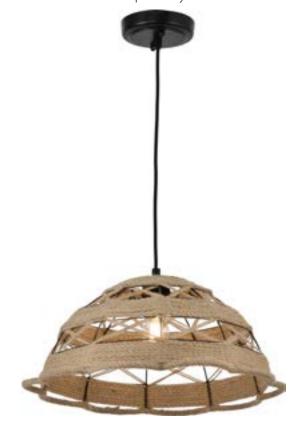

V1570-70

1-Light Pendant

Catalog #:

Type: Project:

Prepared By:

## **Specifications**

| Specifications                  |                      |
|---------------------------------|----------------------|
| Type of Lighting                | Indoor               |
| Overall Height (in.)            | 129 1/2              |
| Height (in.)                    | 8 1/2                |
| Width (in.)                     | 16                   |
| Finish                          | Black & Hemp Rope    |
| Main Material                   | Hemp Rope            |
| Installation Location           | Dry Location         |
| Light #                         | 1                    |
| Watts per Light (W)             | 60                   |
| Total Wattage (W)               | 60                   |
| Light Bulb(s) Included?         | No                   |
| Dimmable?                       | Yes                  |
| Socket Base                     | Med. (E26)           |
| Voltage (Volts)                 | 120                  |
| Shade Height (in.)              | 8 1/2                |
| Shade Width (in.)               | 16                   |
| Light Direction                 | Down                 |
| Downrods Included?              | No                   |
| Sloped Ceiling Swivel Included? | No                   |
| Cord Length (ft.)               | 10                   |
| Cord Color                      | Black                |
| Mounting Deck Height (in.)      | 1                    |
| Mounting Deck Width (in.)       | 4 3/4                |
| Mounting Deck Shape             | Round                |
| Safety Ratings                  | ETL                  |
| Assembly                        | No Assembly Required |
|                                 |                      |